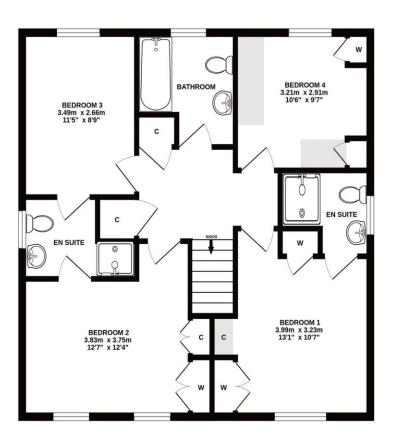

## Viewing

Is by appointment only which can be arranged by contacting us on:

Tel: 01563 550088

Email: kilmarnock@donaldross.co.uk

Mon to Fri: 9am – 5:30pm

Sat: 10am – 2pm

Sun: 10am – 2pm

GROUND FLOOR 1ST FLOOR

#### ALL MEASUREMENTS TAKEN AT WIDEST POINT.

Whilst every attempt has been made to ensure the accuracy of the floorplan contained here, measurements of doors, windows, rooms and any other items are approximate and no responsibility is taken for any error, omission or mis-statement. This plan is for illustrative purposes only and should be used as such by any prospective purchaser. The services, systems and appliances shown have not been tested and no guarantee as to their operability or efficiency can be given.